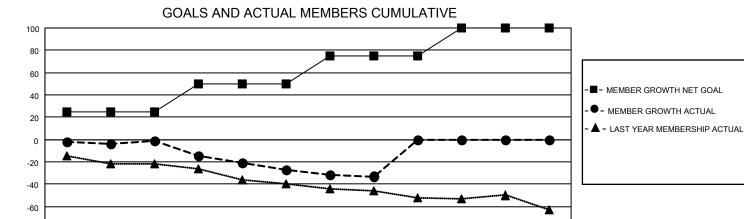

## MONTHLY MEMBERSHIP PROGRESS REPORT

## **LOCATION AUSTRALIA**

## District 201N4

| Clubs RESULTS FOR 2021-2022 |   |   |   | Members RESULTS FOR 2021-2022 |    |    |    |
|-----------------------------|---|---|---|-------------------------------|----|----|----|
|                             |   |   |   |                               |    |    |    |
| JULY/AUG/SEPT               | 0 | 0 | 1 | JULY/AUG/SEPT                 | 25 | 17 | 15 |
| OCT/NOV/DEC                 | 0 | 0 | 1 | OCT/NOV/DEC                   | 25 | 9  | 34 |
| JAN/FEB/MAR                 | 1 | 0 | 0 | JAN/FEB/MAR                   | 25 | 9  | 14 |
| APR/MAY/JUNE                | 1 | 0 | 0 | APR/MAY/JUNE                  | 25 | 0  | 0  |

## GOALS AND ACTUAL NEW CLUBS CUMULATIVE





JAN

| DROPPED CLUBS: 2 |    | 17 CLUBS OF 47 ADDED 1 OR<br>MORE NEW MEMBERS | GENDER DISTRIBUTION                |              |  |
|------------------|----|-----------------------------------------------|------------------------------------|--------------|--|
|                  |    | MORE NEW MEMBERS                              | MALE 603 (69.71%)                  |              |  |
|                  |    |                                               | FEMALE                             | 262 (30.29%) |  |
| DROPPED MEMBERS  |    |                                               | NON BINARY                         | 0 (0.00%)    |  |
|                  | _  |                                               | PREFER NOT TO ANSWER               | 0 (0.00%)    |  |
| DECEASED